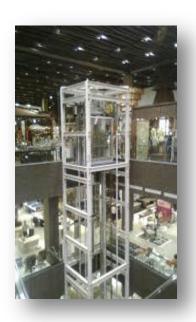

#### FREIGHT LIFTS

#### In association with HanKook Elevator

- Traction Type (기계실 타입)
- MRL Type (기계실 없는 타입)
- Hydraulic Type (유압기 타입)
- Winch Type (윈치 타입)
- **❖** Door: Automatic, Manual
- Door Open Type: Up/Down, Centre Open, Sliding
- **❖** Door Type: Stainless, Mild Steel, \*IFG