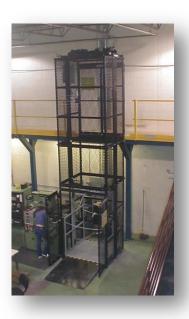

#### FREIGHT LIFTS

#### In association with HanKook Elevator

- Traction Type (기계실 타입)
- MRL Type (기계실 없는 타입)
- Hydraulic Type (유압기 타입)
- Winch Type (윈치 타입)
- **❖** Door: Automatic, Manual
- Door Open Type: Up/Down, Centre Open, Sliding
- **❖** Door Type: Stainless, Mild Steel, \*IFG