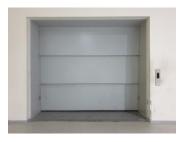

#### FREIGHT LIFTS

#### In association with HanKook Elevator

- Traction Type (기계실 타입)
- MRL Type (기계실 없는 타입)
- Hydraulic Type (유압기 타입)
- Winch Type (윈치 타입)
- **❖** Door: Automatic, Manual
- Door Open Type: Up/Down, Centre Open, Sliding
- **❖** Door Type: Stainless, Mild Steel, \*IFG