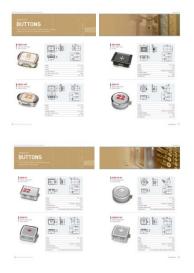

#### **COP/ LOP Buttons**

E – Clean Safety: Insulating Detergent for Electric/ Electronic Equips

Specialized in main PCBs, buttons, Car Operating Panel, Hall Indicator Button, Car Position Indicator, hall lanterns and etc.