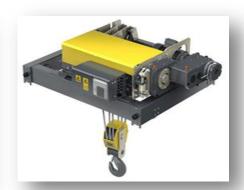

#### **DAEHAN 2**

Hoist

The most modern and cost-efficient Storage and Retrieval system for today's industry.

Over Head Hoist (SG, DG) Foot Mounted Mono Rail Chain Hoist