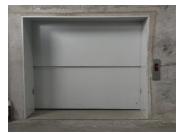

#### FREIGHT LIFTS

#### In association with HanKook Elevator

- Traction Type (기계실 타입)
- MRL Type (기계실 없는 타입)
- Hydraulic Type (유압기 타입)
- Winch Type (윈치 타입)
- **❖** Door: Automatic, Manual
- Door Open Type: Up/Down, Centre Open, Sliding
- **❖** Door Type: Stainless, Mild Steel, \*IFG