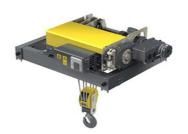

#### CRANE & HOIST

#### In association with German R&D

- Over Head Crane (Sigle, Double Girder)
- Gantry Cranes/ Semi Gantry Cranes
- JIB Cranes/ Wall Travelling JIB Cranes
- Under slung Cranes
- Mono Rail Systems/ Light Cranes Systems
- Winches
- Anti-Sway System, Anti-Snag System, Auto Centering System
- Hoist Range: Bando(국산), HanKook(자생), Street(영국), Kito(일본), Carl Stahl(인도)